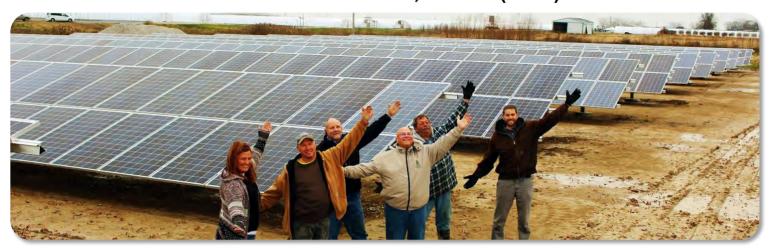

## Home Nursery Farm & Distribution Center Floriculture - Albers, Illinois (2016)

### 556 kW (DC) Solar Capacity

• Est. Annual Energy: 740,000 kWh

Completion Date: December 2016

**Equipment:** 

Panels: QCell 265/260/315 & LG 315

Quantity: 10 Arrays; 1,886 Panels

Inverters: 28 SMA America