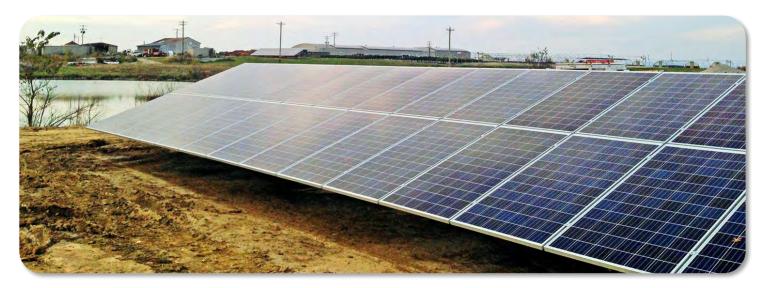

### 556 kW (DC) Solar Capacity

• Est. Annual Energy: 740,000 kWh

Completion Date: December 2016

**Equipment:** 

Panels: QCell 265/260/315 & LG 315

Quantity: 10 Arrays; 1,886 Panels

Inverters: 28 SMA America