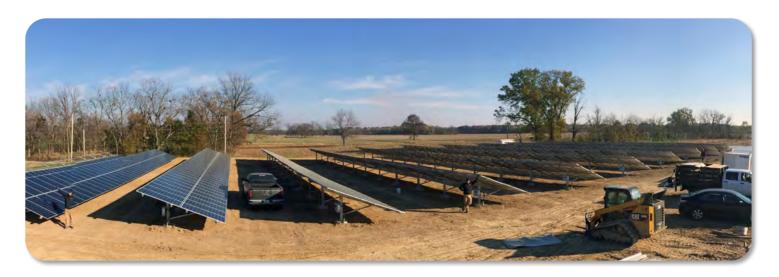

## Home Nursery Farm & Distribution Center Floriculture - Albers, Illinois (2016)

### 556 kW (DC) Solar Capacity

• Est. Annual Energy: 740,000 kWh

Completion Date: December 2016

**Equipment:** 

Panels: QCell 265/260/315 & LG 315

Quantity: 10 Arrays; 1,886 Panels

Inverters: 28 SMA America

# Home Nursery Farm & Distribution Center Floriculture - Albers, Illinois (2016)