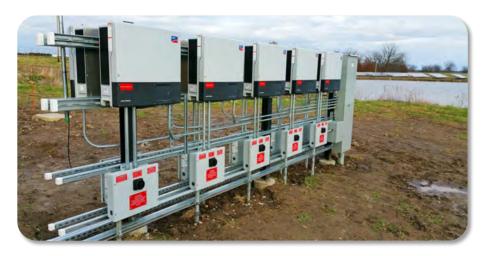

### 556 kW (DC) Solar Capacity

• Est. Annual Energy: 740,000 kWh

Completion Date: December 2016

**Equipment:** 

Panels: QCell 265/260/315 & LG 315

Quantity: 10 Arrays; 1,886 Panels

Inverters: 28 SMA America